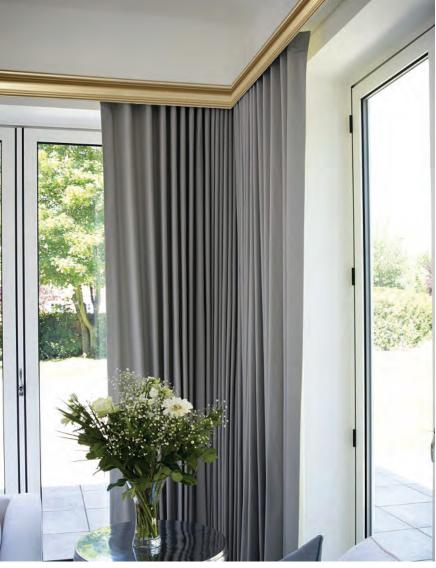

andard Track**

Following track has direct compatibility with Standard Track, without much additional hardware.

For Ceiling Mount Purchase Standard Track with Ceiling Mount For Wall Mount

Purchase Standard Track with Wall Mount





0062402-K165 Max Retail Price ₹ 699



#### **Double Hardware**

This has a depth of 218mm and is recommended for upto 2 hardware. Max width possible 2.4 mtr



#### Double Bracket | Set of 4



# **WINDOW PELMETS**







0062217-S100 Brush Gold For window upto 2.4/2.9 mtr Max. Retail Price ₹ 4299.00 per Pelmet up to 2.9 Mtr



0062214-S003 Crosshatch Bronz Brown For window upto 2.4/2.9 mtr Max. Retail Price ₹ 3399.00 per Pelmet up to 2.9 Mtr



0062215-S095 Creased Foil Green For window upto 2.4/2.9 mtr Max. Retail Price ₹ 4699.00 per Pelmet up to 2.9 Mtr





Max. 2.9 mtr.

0062216-S096 Gun Metal For Window Width upto 2.4/2.6 Mtr Maximum Retail Price ₹ 3799 Per Pelmet upto 2.9 Mtr

#### Included



Ready to fit customized pelmet



Ceiling Mount Brackets



Screw & Wall Plug

### Compatible Hardware



Roman Blinds



Roller Blinds



Curtain Rod



Track Systems



are not sold seperately

Auto Track System

Brackets come with the selected above hardware and

Max. 2.9 mtr

0062219-S100 Floral Brsh Gold For window upto 2.4/2.9 mtr Max. Retail Price ₹ 3099.00 per Pelmet up to 2.9 Mtr

0062212-S100 Yellow Gold

For window upto 2.4/2.9 mtr Max. Retail Price ₹ 2899.00 per Pelmet up to 2.9 Mtr

#### **Buying Table**

| Buying Table |              |                          |       |                                 |
|--------------|-------------