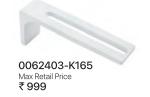

WINDOW PELMETS



Features













Ready for Projects

Compatible with other Hardware



## **Pelmet Depth**

Pelmet Depth are based on hardware requirements and come in 2 options which should be specified at time of purchase.



#### Single Hardware

This has a depth of 116.5mm and is recommended for single hardware. Max width possible 2.6 mtr

#### **Use with Standard Track**

Following track has direct compatibility with Standard Track, without much additional hardware.

For Ceiling Mount Purchase Standard Track with Ceiling Mount For Wall Mount

Purchase Standard Track with Wall Mount





0062402-K165 Max Retail Price ₹ 699



#### **Double Hardware**

This has a depth of 218mm and is recommended for upto 2 hardware. Max width possible 2.4 mtr



#### Double Bracket | Set of 4



# **WINDOW PELMETS**







0062217-S100 Brush Gold For window upto 2.4/2.9 mtr Max. Retail Price ₹ 4299.00 per Pelmet up to 2.9 Mtr



0062214-S003 Crosshatch Bronz Brown For window upto 2.4/2.9 mtr Max. Retail Price ₹ 3399.00 per Pelmet up to 2.9 Mtr



0062215-S095 Creased Foil Green For window upto 2.4/2.9 mtr Max. Retail Price ₹ 4699.00 per Pelmet up to 2.9 Mtr





Max. 2.9 mtr.

0062216-S096 Gun Metal For Window Width upto 2.4/2.6 Mtr Maximum Retail Price ₹ 3799 Per Pelmet upto 2.9 Mtr

#### Included



Ready to fit customized pelmet



Ceiling Mount Brackets



Screw & Wall Plug

### Compatible Hardware



Roman Blinds



Roller Blinds



Curtain Rod



Track Systems



are not sold seperately

Auto Track System

Brackets come with the selected above hardware and

Max. 2.9 mtr

0