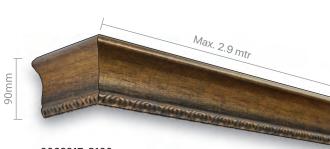

Max. 2.9 mtr

0062219-S100 Floral Brsh Gold For window upto 2.4/2.9 mtr Max. Retail Price ₹ 3099.00 per Pelmet up to 2.9 Mtr

0062212-S100 Yellow Gold

For window upto 2.4/2.9 mtr Max. Retail Price ₹ 2899.00 per Pelmet up to 2.9 Mtr