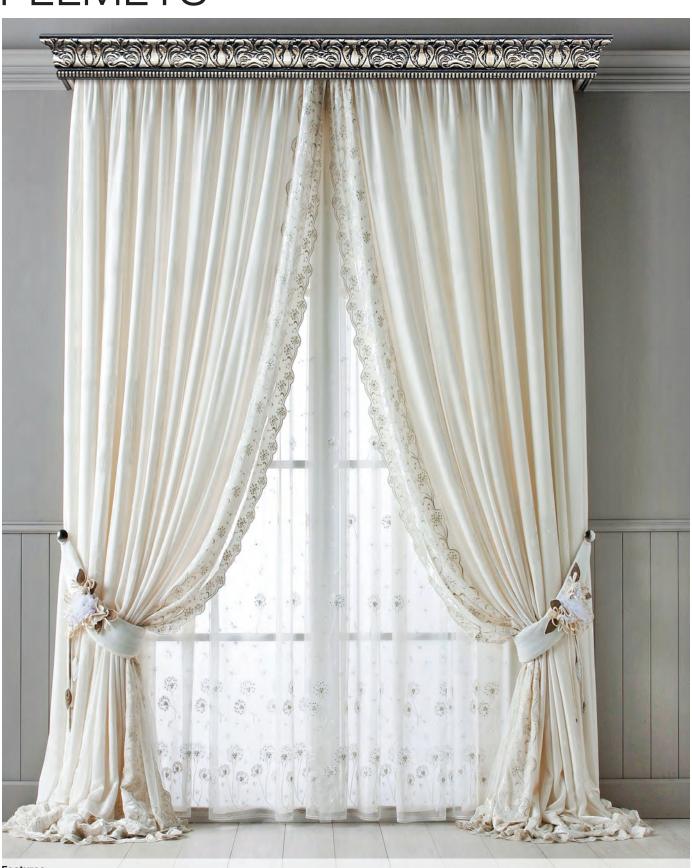

# WINDOW PELMETS

Features

Ready for Projects

Compatible with other Hardware

# **WINDOW PELMETS**

0062217-S100 Brush Gold For window upto 2.4/2.9 mtr Max. Retail Price ₹ 4299.00 per Pelmet up to 2.9 Mtr

0062214-S003 Crosshatch Bronz Brown For window upto 2.4/2.9 mtr Max. Retail Price ₹ 3399.00 per Pelmet up to 2.9 Mtr