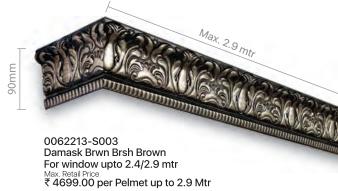

# **WINDOW PELMETS**

0062217-S100 Brush Gold For window upto 2.4/2.9 mtr Max. Retail Price ₹ 4299.00 per Pelmet up to 2.9 Mtr

0062214-S003 Crosshatch Bronz Brown For window upto 2.4/2.9 mtr Max. Retail Price ₹ 3399.00 per Pelmet up to 2.9 Mtr