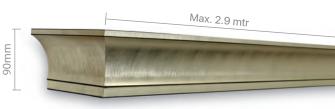

0062215-S095 Creased Foil Green For window upto 2.4/2.9 mtr Max. Retail Price ₹ 4699.00 per Pelmet up to 2.9 Mtr

Max. 2.9 mtr.

0062216-S096 Gun Metal For Window Width upto 2.4/2.6 Mtr Maximum Retail Price ₹ 3799 Per Pelmet upto 2.9 Mtr