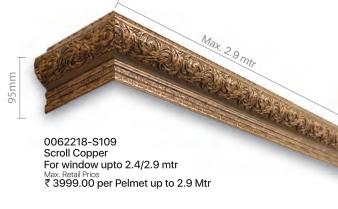

# **WINDOW PELMETS**

0062217-S100 Brush Gold For window upto 2.4/2.9 mtr Max. Retail Price ₹ 4299.00 per Pelmet up to 2.9 Mtr

0062214-S003 Crosshatch Bronz Brown For window upto 2.4/2.9 mtr Max. Retail Price ₹ 3399.00 per Pelmet up to 2.9 Mtr