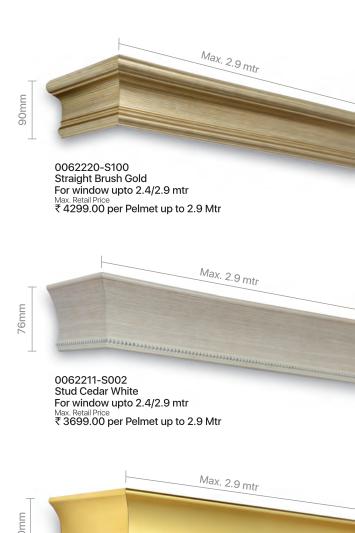

# **WINDOW PELMETS**

0062217-S100 Brush Gold For window upto 2.4/2.9 mtr Max. Retail Price ₹ 4299.00 per Pelmet up to 2.9 Mtr

0062214-S003 Crosshatch Bronz Brown For window upto 2.4/2.9 mtr Max. Retail Price ₹ 3399.00 per Pelmet up to 2.9 Mtr