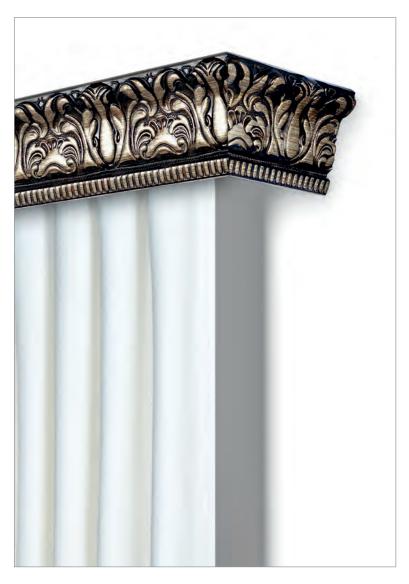

# **WINDOW PELMETS**

0062217-S100 Brush Gold For window upto 2.4/2.9 mtr Max. Retail Price ₹ 4299.00 per Pelmet up to 2.9 Mtr

0062214-S003 Crosshatch Bronz Brown For window upto 2.4/2.9 mtr Max. Retail Price ₹ 3399.00 per Pelmet up to 2.9 Mtr

0062215-S095 Creased Foil Green For window upto 2.4/2.9 mtr Max. Retail Price ₹ 4699.00 per Pelmet up to 2.9 Mtr

Max. 2.9 mtr.

0062216-S096 Gun Metal For Window Width upto 2.4/2.6 Mtr Maximum Retail Price ₹ 3799 Per Pelmet upto 2.9 Mtr