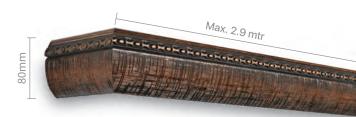

0062215-S095 Creased Foil Green For window upto 2.4/2.9 mtr Max. Retail Price ₹ 4699.00 per Pelmet up to 2.9 Mtr

Max. 2.9 mtr.

0062216-S096 Gun Metal For Window Width upto 2.4/2.6 Mtr Maximum Retail Price ₹ 3799 Per Pelmet upto 2.9 Mtr