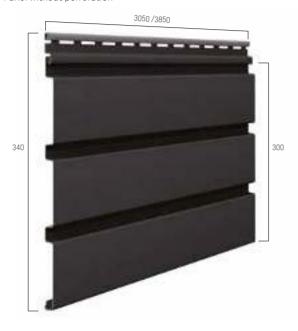

#### PANELS AND FINISHING PROFILES

SV(P) 07

Panel with visible perforation

\* Mounted with SV(P) 08

SV(P) 09

Panel with hidden perforation

SV(P) 08

Panel without perforation

\* Mounted with SV(P) 07

SVP 26

Panel with four lamellas

\* Self-assembled

SV(P) 18 Connector

\* Self-assembled

30