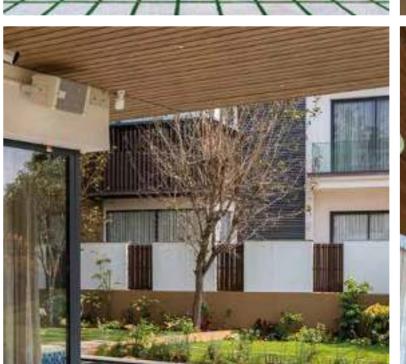

#### MANY POSSIBILITIES

Infratop ceilings are a practical and problem-free way to finish roofs, balconies, and terraces. They can also be used in individual houses – in bedrooms, living rooms or bathrooms. It will be perfect both on a large surface and on selected elements of the building or interior. Finishing elements allows you to combine panels in different colours.

#### FROM INSIDE TO OUTSIDE

The use of the same panels on the ceiling inside the building and on the adjacent terrace will result in a uniform, coherent space.