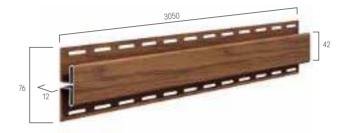

#### TYPE SV(P) 07

A ceiling with visible perforation on the panel, enabling proper roof ventilation

#### PANELS AND FINISHING PROFILES

SV(P) 07

Panel with visible perforation

\* Mounted with SV(P) 08

SV(P) 09

Panel with hidden perforation

SV(P) 08

Panel without perforation