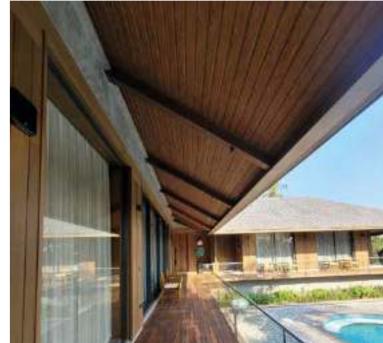

#### MANY POSSIBILITIES

Infratop ceilings are a practical and problem-free way to finish roofs, balconies, and terraces. They can also be used in individual houses – in bedrooms, living rooms or bathrooms. It will be perfect both on a large surface and on selected elements of the building or interior. Finishing elements allows you to combine panels in different colours.

#### FROM INSIDE TO OUTSIDE

The use of the same panels on the ceiling inside the building and on the adjacent terrace will result in a uniform, coherent space.