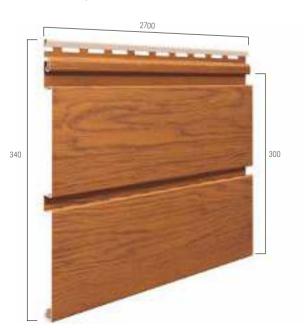

#### PANELS AND FINISHING PROFILES

SV(P) 07

Panel with visible perforation

\* Mounted with SV(P) 08

SV(P) 09

Panel with hidden perforation

SV(P) 08

Panel without perforation

\* Mounted with SV(P) 07

SVP 26

Panel with four lamellas

\* Self-assembled

SV(P) 18 Connector

\* Self-assembled

30