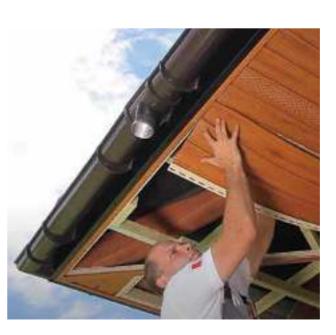

# YOUR HOME'S EXCELLENT FINISH

The innovative Infratop ceiling system has been designed with both functionality and aesthetics in mind. Thanks to the click system and the increased rigidity of the panels, its installation is quick and easy. The product is lightweight, durable and maintenance-free.

#### MANY POSSIBILITIES

Infratop ceilings are a practical and problem-free way to finish roofs, balconies, and terraces. They can also be used in individual houses – in bedrooms, living rooms or bathrooms. It will be perfect both on a large surface and on selected elements of the building or interior. Finishing elements allows you to combine panels in different colours.