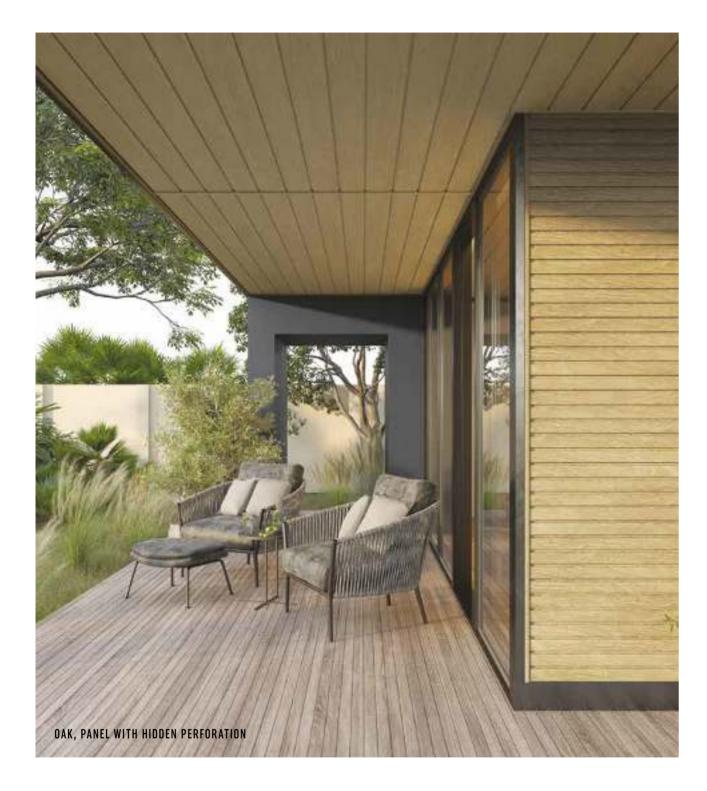

#### FROM INSIDE TO OUTSIDE

The use of the same panels on the ceiling inside the building and on the adjacent terrace will result in a uniform, coherent space.

#### **VENTILATION**

VOX offers a few types of ceilings. The first one is a ceiling with visible perforation on the SV(P) 07 panel, installed in combination with the unperforated SV(P) 08 panel. The second type is the SV(P) 09 ceiling with hidden ventilation. In this case, only one type of panel is needed to install it. It is a convenient solution which significantly shortens installation time.