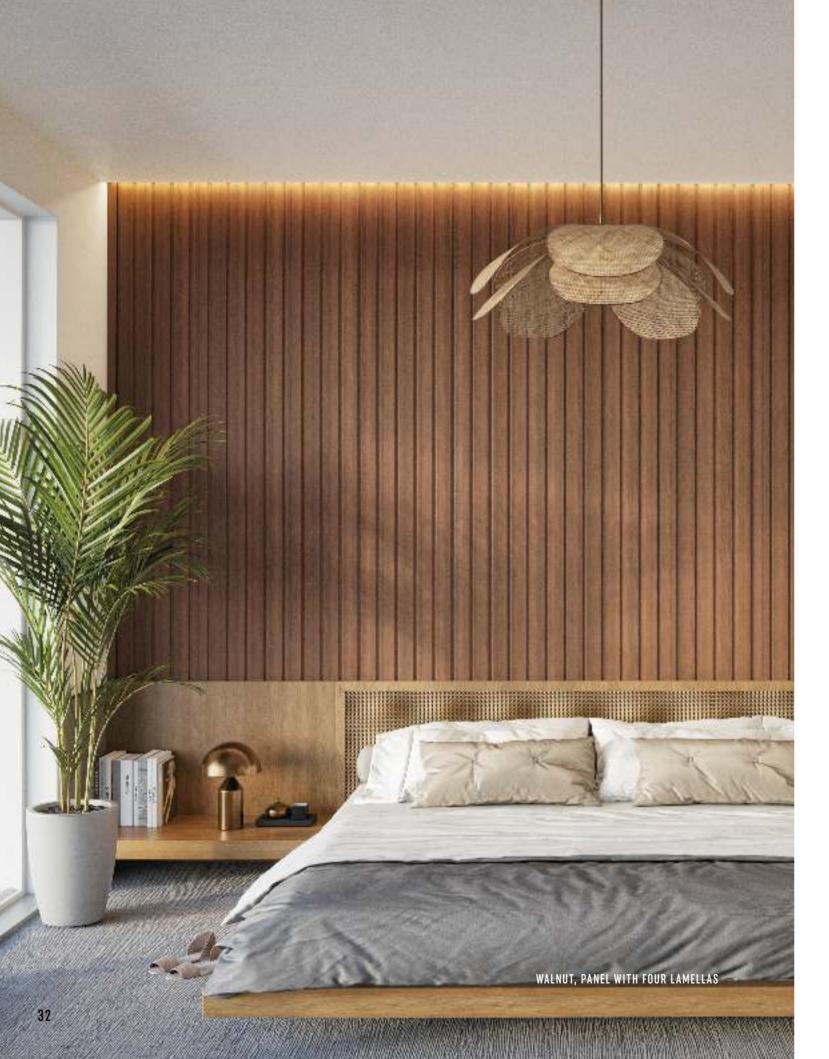

# YOUR HOME'S EXCELLENT FINISH

The innovative Infratop ceiling system has been designed with both functionality and aesthetics in mind. Thanks to the click system and the increased rigidity of the panels, its installation is quick and easy. The product is lightweight, durable and maintenance-free.

#### MANY POSSIBILITIES

Infratop ceilings are a practical and problem-free way to finish roofs, balconies, and terraces. They can also be used in individual houses – in bedrooms, living rooms or bathrooms. It will be perfect both on a large surface and on selected elements of the building or interior. Finishing elements allows you to combine panels in different colours.

The third type is SVP 26 non-perforated panel with four lamellas, which is dedicated to ceiling areas, where ventilation is no required.

Thanks to the construction with ventilation openings, the ceiling protects the roof against moisture, fungi and mould. Additionally, the shape of the perforation holes provides protection against insects such as wasps, bumblebees and hornets.