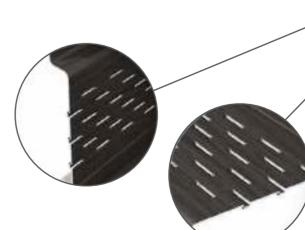

#### **VENTILATION**

VOX offers a few types of ceilings. The first one is a ceiling with visible perforation on the SV(P) 07 panel, installed in combination with the unperforated SV(P) 08 panel. The second type is the SV(P) 09 ceiling with hidden ventilation. In this case, only one type of panel is needed to install it. It is a convenient solution which significantly shortens installation time.

The third type is SVP 26 non-perforated panel with four lamellas, which is dedicated to ceiling areas, where ventilation is no required.

Thanks to the construction with ventilation openings, the ceiling protects the roof against moisture, fungi and mould. Additionally, the shape of the perforation holes provides protection against insects such as wasps, bumblebees and hornets.

Both perforation systems, as well as panels with four lamellas, guarantee the best quality and many years of use.

A patented solution. It is the recess of the panel that is perforated, which produces a better aesthetic result while still ensuring appropriate ventilation of the roof.

#### TYPE SV(P) 07

A ceiling with visible perforation on the panel, enabling proper roof ventilation