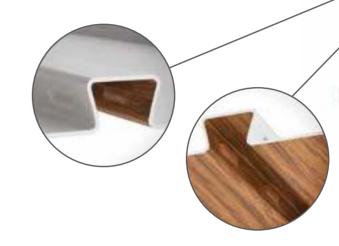

# YOUR HOME'S EXCELLENT FINISH

The innovative Infratop ceiling system has been designed with both functionality and aesthetics in mind. Thanks to the click system and the increased rigidity of the panels, its installation is quick and easy. The product is lightweight, durable and maintenance-free.

There are two colour ranges to choose from: Unicolor and Nature. Wood-like colours perfectly reflect the grain of the wood and resemble natural wooden boards in shape. Thanks to the use of perforations, we also took care of the proper protection and ventilation of the surface on which Infratop is installed.

#### PANELS AND FINISHING PROFILES

SV(P) 07

Panel with visible perforation

\* Mounted with SV(P) 08

SV(P) 09

Panel with hidden perforation

SV(P) 08

Panel without perforation

\* Mounted with SV(P) 07

SVP 26

Panel with four lamellas

\* Self-assembled

SV(P) 18 Connector

\* Self-assembled

30