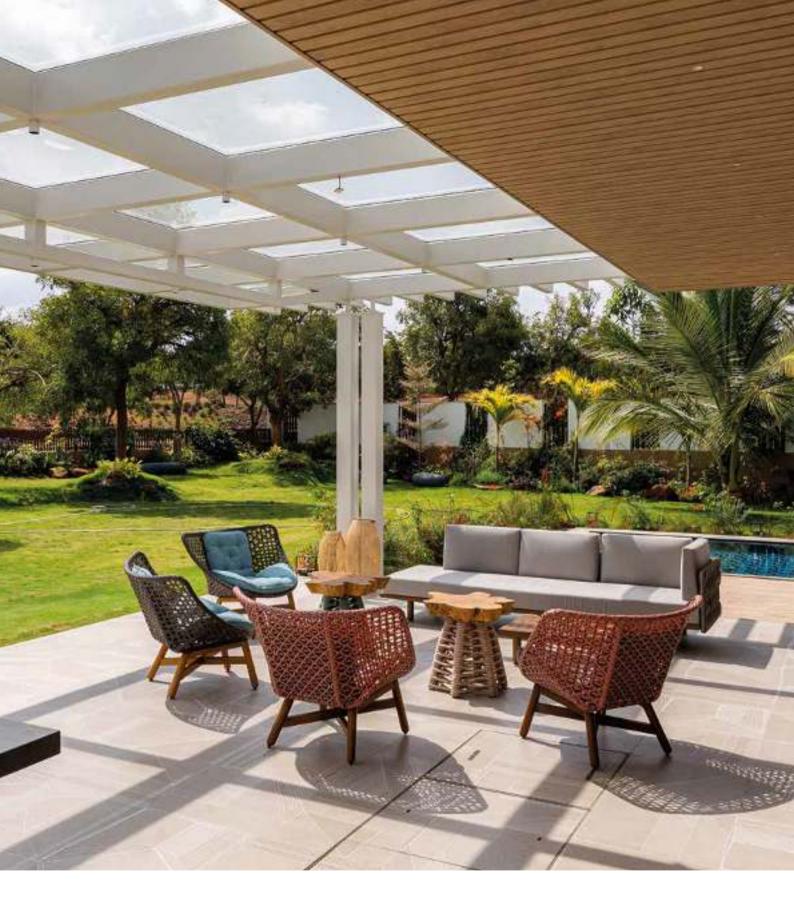

# YOUR HOME'S EXCELLENT FINISH

The innovative Infratop ceiling system has been designed with both functionality and aesthetics in mind. Thanks to the click system and the increased rigidity of the panels, its installation is quick and easy. The product is lightweight, durable and maintenance-free.

#### MANY POSSIBILITIES

Infratop ceilings are a practical and problem-free way to finish roofs, balconies, and terraces. They can also be used in individual houses – in bedrooms, living rooms or bathrooms. It will be perfect both on a large surface and on selected elements of the building or interior. Finishing elements allows you to combine panels in different colours.

#### FROM INSIDE TO OUTSIDE

The use of the same panels on the ceiling inside the building and on the adjacent terrace will result in a uniform, coherent space.