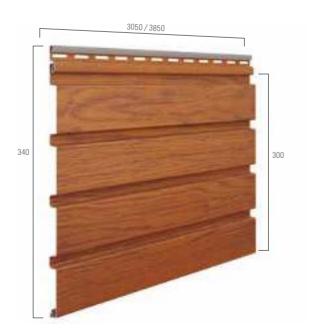

#### PANELS AND FINISHING PROFILES

SV(P) 07

Panel with visible perforation

\* Mounted with SV(P) 08

SV(P) 09

Panel with hidden perforation

SV(P) 08

Panel without perforation

\* Mounted with SV(P) 07

SVP 26

Panel with four lamellas

\* Self-assembled

SV(P) 18 Connector

\* Self-assembled

30