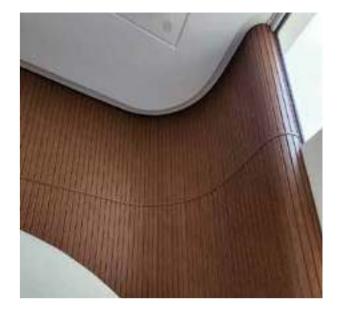

#### **UNUSUAL SURFACES**

The Infratop system can be used on unusual surfaces. The panels and finishes are flexible, which allows, for example, to finish arches and curved walls.