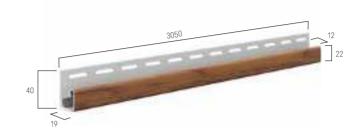

#### PANELS AND FINISHING PROFILES

SV(P) 07

Panel with visible perforation

\* Mounted with SV(P) 08

SV(P) 09

Panel with hidden perforation

SV(P) 08

Panel without perforation

\* Mounted with SV(P) 07

SVP 26

Panel with four lamellas

\* Self-assembled

SV(P) 18 Connector

\* Self-assembled

30