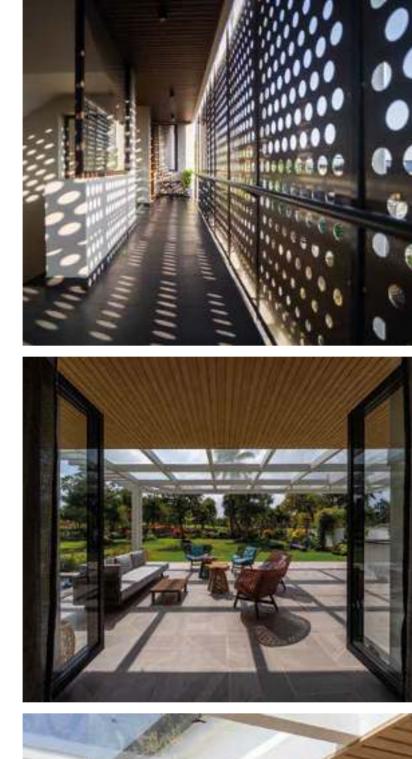

#### MANY POSSIBILITIES

Infratop ceilings are a practical and problem-free way to finish roofs, balconies, and terraces. They can also be used in individual houses – in bedrooms, living rooms or bathrooms. It will be perfect both on a large surface and on selected elements of the building or interior. Finishing elements allows you to combine panels in different colours.

#### FROM INSIDE TO OUTSIDE

The use of the same panels on the ceiling inside the building and on the adjacent terrace will result in a uniform, coherent space.

#### **USE OF LIGHTING**

The panels can be fitted with numerous lighting points. Properly selected lighting improves the atmosphere of the place making it unique while the surroundings of the house gain in aesthetics.