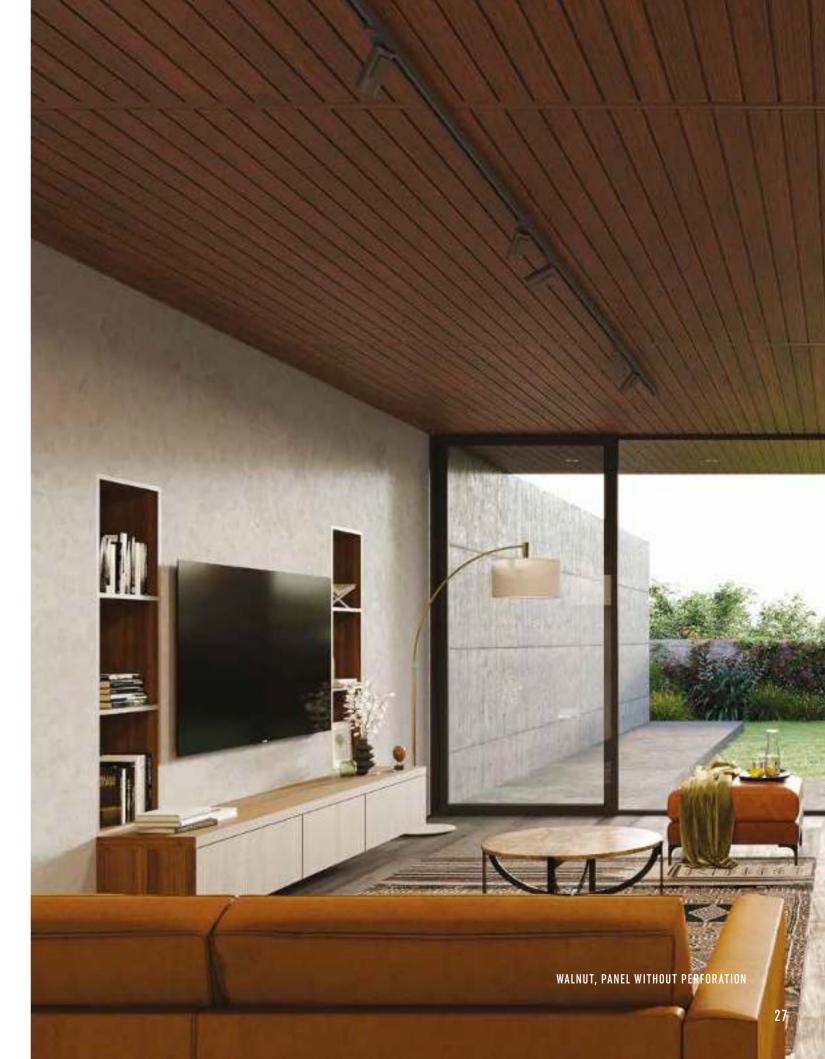

# YOUR HOME'S EXCELLENT FINISH

The innovative Infratop ceiling system has been designed with both functionality and aesthetics in mind. Thanks to the click system and the increased rigidity of the panels, its installation is quick and easy. The product is lightweight, durable and maintenance-free.

There are two colour ranges to choose from: Unicolor and Nature. Wood-like colours perfectly reflect the grain of the wood and resemble natural wooden boards in shape. Thanks to the use of perforations, we also took care of the proper protection and ventilation of the surface on which Infratop is installed.

Infratop from VOX is a convenient and economical alternative to wooden ceilings.