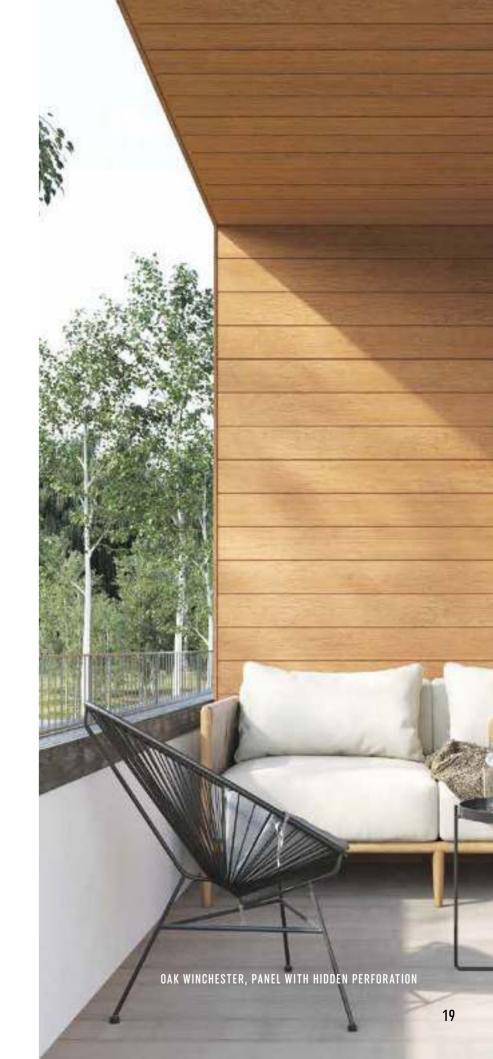

#### **VENTILATION**

VOX offers a few types of ceilings. The first one is a ceiling with visible perforation on the SV(P) 07 panel, installed in combination with the unperforated SV(P) 08 panel. The second type is the SV(P) 09 ceiling with hidden ventilation. In this case, only one type of panel is needed to install it. It is a convenient solution which significantly shortens installation time.

The third type is SVP 26 non-perforated panel with four lamellas, which is dedicated to ceiling areas, where ventilation is no required.

Thanks to the construction with ventilation openings, the ceiling protects the roof against moisture, fungi and mould. Additionally, the shape of the perforation holes provides protection against insects such as wasps, bumblebees and hornets.

Both perforation systems, as well as panels with four lamellas, guarantee the best quality and many years of use.

A patented solution. It is the recess of the panel that is perforated, which produces a better aesthetic result while still ensuring appropriate ventilation of the roof.