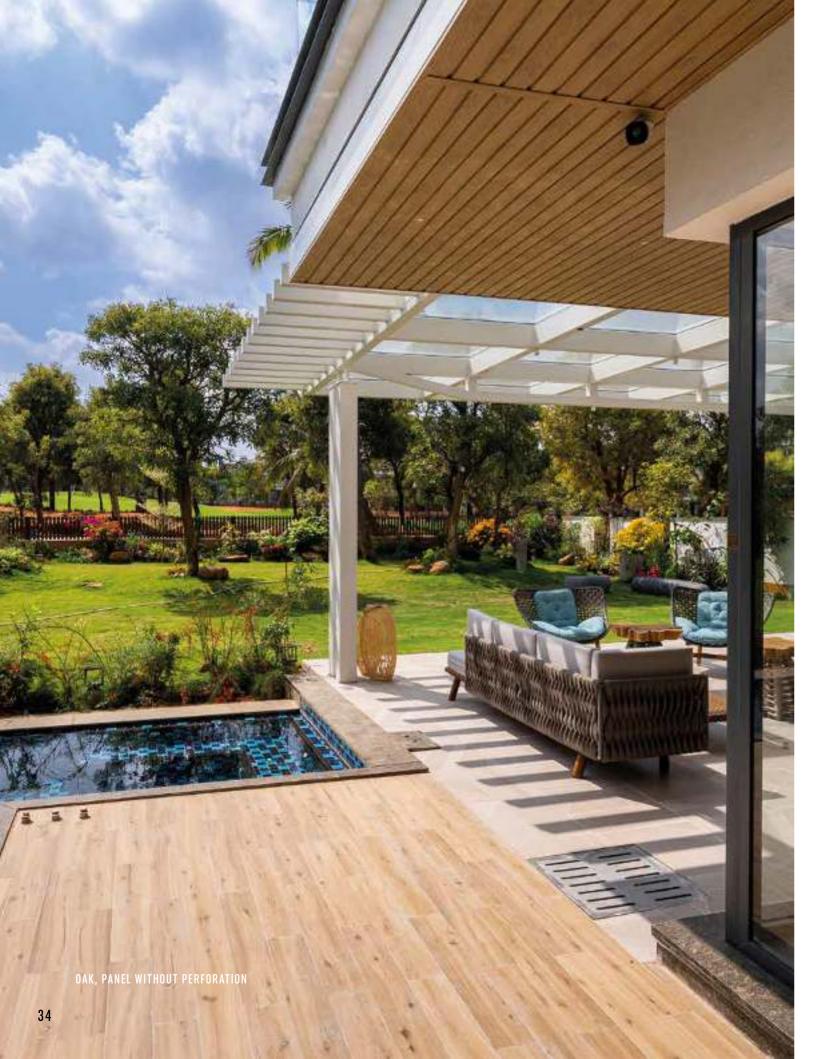

| Comes with warranty.                                                                                                |  |  |  |  |

8 29

#### PANELS AND FINISHING PROFILES

SV(P) 07

Panel with visible perforation



\* Mounted with SV(P) 08

SV(P) 09

Panel with hidden perforation



SV(P) 08

Panel without perforation



\* Mounted with SV(P) 07

SVP 26

Panel with four lamellas



\* Self-assembled





SV(P) 18 Connector





\* Self-assembled

30



### INFRATOP CONNEX



PATENT Applied

Soffit Infratop Connex is a solution for joining non perforated panels without any accessories. Panels with connex lock are available in 2650 mm length. For Infratop Connex patent is applied.

#### JOINING WITHOUT ANY ACCESSORIES



SEAMLESSLY CONNECTED









#### **COMPREHENSIVE SUPPORT**

At VOX, we offer support at every stage of the project. From professional design assistance to reliable installation assistance.

#### DESIGN SUPPORT:



- 1. Conceptualizing into rendering drawing.
- 2. Options for design selection.
- 3. Material calculation and quantifying.



#### TECHNICAL SUPPORT:



- 1. Installation training and monitoring.
- 2. Site survey and measurements.
- 3. Grievance solutions.



# OUR REALISATIONS













Many customers have already trusted us, thanks to which we were able to implement interesting projects. The Infratop soffit has proven itself perfectly and looks great both on smaller single-family houses as well as on large development and public investments.

#### DESIGN INTERIOR IN VOXBOX

VOXBOX is an intuitive pro