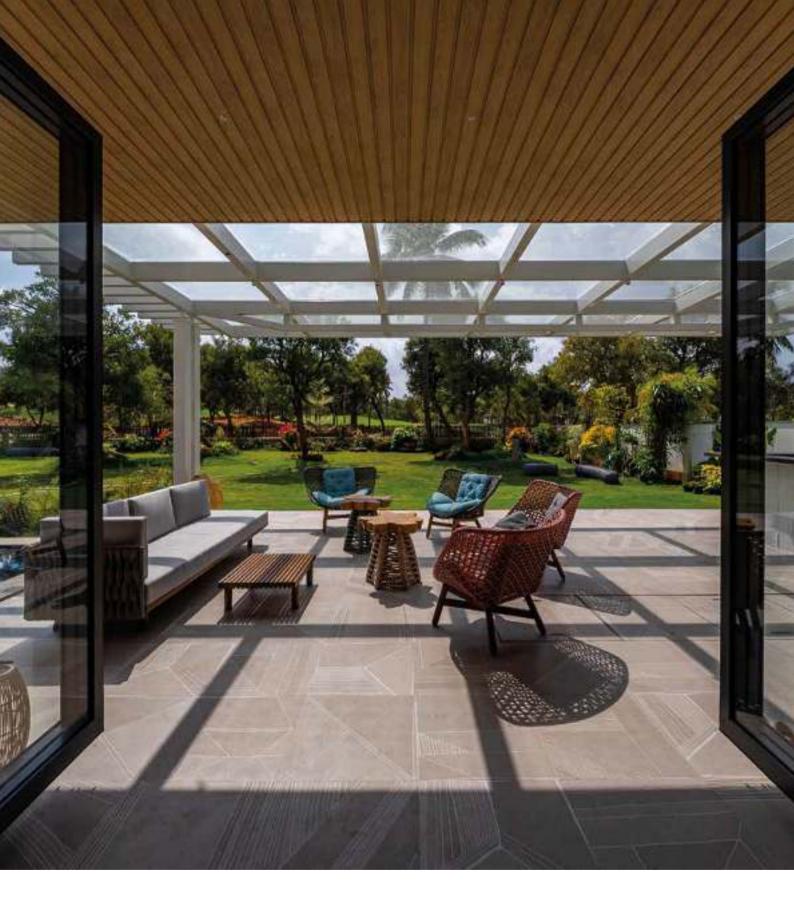

# YOUR HOME'S EXCELLENT FINISH

The innovative Infratop ceiling system has been designed with both functionality and aesthetics in mind. Thanks to the click system and the increased rigidity of the panels, its installation is quick and easy. The product is lightweight, durable and maintenance-free.

#### MANY POSSIBILITIES

Infratop ceilings are a practical and problem-free way to finish roofs, balconies, and terraces. They can also be used in individual houses – in bedrooms, living rooms or bathrooms. It will be perfect both on a large surface and on selected elements of the building or interior. Finishing elements allows you to combine panels in different colours.

#### FROM INSIDE TO OUTSIDE

The use of the same panels on the ceiling inside the building and on the adjacent terrace will result in a uniform, coherent space.