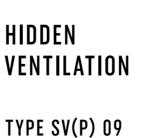

#### **VENTILATION**

VOX offers a few types of ceilings. The first one is a ceiling with visible perforation on the SV(P) 07 panel, installed in combination with the unperforated SV(P) 08 panel. The second type is the SV(P) 09 ceiling with hidden ventilation. In this case, only one type of panel is needed to install it. It is a convenient solution which significantly shortens installation time.