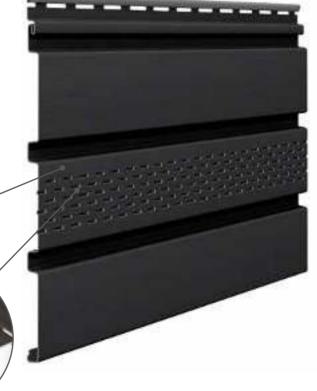

#### **VENTILATION**

VOX offers a few types of ceilings. The first one is a ceiling with visible perforation on the SV(P) 07 panel, installed in combination with the unperforated SV(P) 08 panel. The second type is the SV(P) 09 ceiling with hidden ventilation. In this case, only one type of panel is needed to install it. It is a convenient solution which significantly shortens installation time.

The third type is SVP 26 non-perforated panel with four lamellas, which is dedicated to ceiling areas, where ventilation is no required.

Thanks to the construction with ventilation openings, the ceiling protects the roof against moisture, fungi and mould. Additionally, the shape of the perforation holes provides protection against insects such as wasps, bumblebees and hornets.

Both perforation systems, as well as panels with four lamellas, guarantee the best quality and many years of use.

A patented solution. It is the recess of the panel that is perforated, which produces a better aesthetic result while still ensuring appropriate ventilation of the roof.

#### TYPE SV(P) 07

A ceiling with visible perforation on the panel, enabling proper roof ventilation