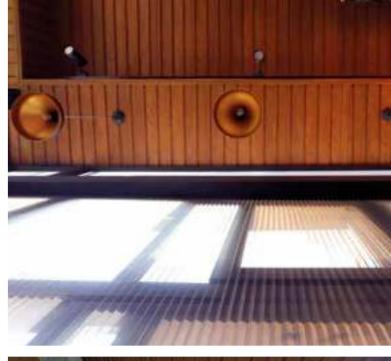

#### **VENTILATION**

VOX offers a few types of ceilings. The first one is a ceiling with visible perforation on the SV(P) 07 panel, installed in combination with the unperforated SV(P) 08 panel. The second type is the SV(P) 09 ceiling with hidden ventilation. In this case, only one type of panel is needed to install it. It is a convenient solution which significantly shortens installation time.

#### TYPE SV(P) 07

A ceiling with visible perforation on the panel, enabling proper roof ventilation