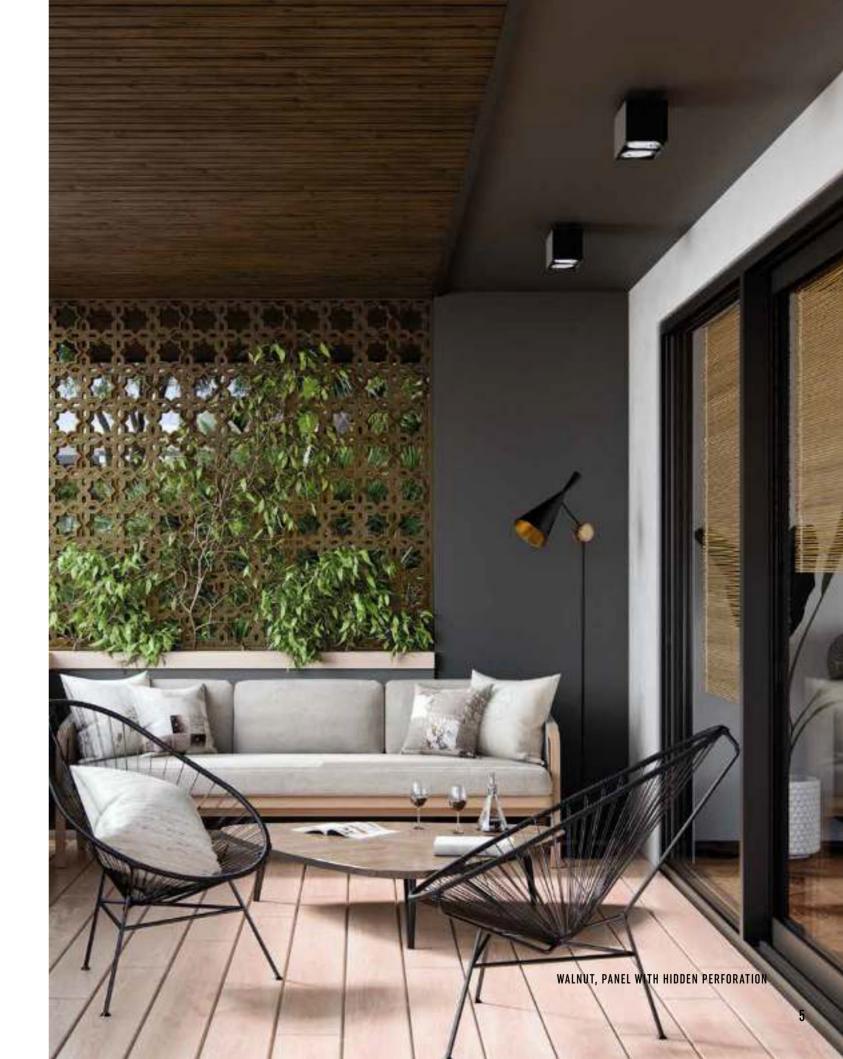

#### **USE OF LIGHTING**

The panels can be fitted with numerous lighting points. Properly selected lighting improves the atmosphere of the place making it unique while the surroundings of the house gain in aesthetics.

#### **DESIGN POSSIBILITIES**

The product offers many design possibilities.

It can be installed horizontally, vertically or diagonally.