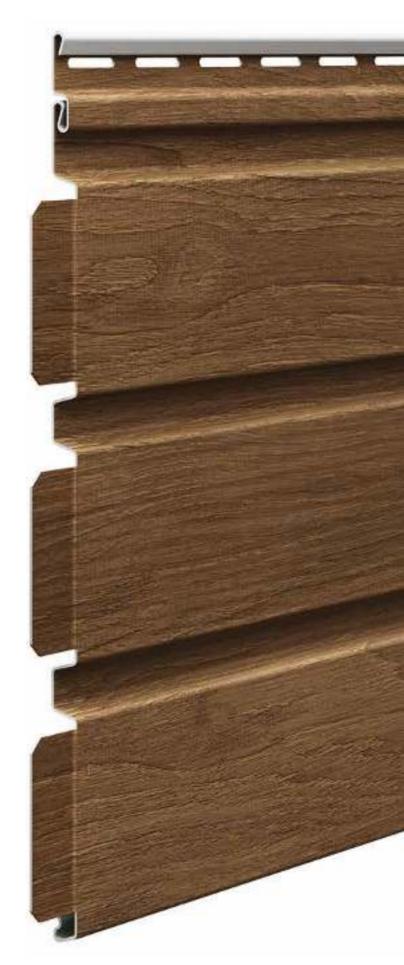

# YOUR HOME'S EXCELLENT FINISH

The innovative Infratop ceiling system has been designed with both functionality and aesthetics in mind. Thanks to the click system and the increased rigidity of the panels, its installation is quick and easy. The product is lightweight, durable and maintenance-free.

There are two colour ranges to choose from: Unicolor and Nature. Wood-like colours perfectly reflect the grain of the wood and resemble natural wooden boards in shape. Thanks to the use of perforations, we also took care of the proper protection and ventilation of the surface on which Infratop is installed.

#### PANELS AND FINISHING PROFILES

SV(P) 07

Panel with visible perforation

\* Mounted with SV(P) 08

SV(P) 09

Panel with hidden perforation

SV(P) 08

Panel without perforation