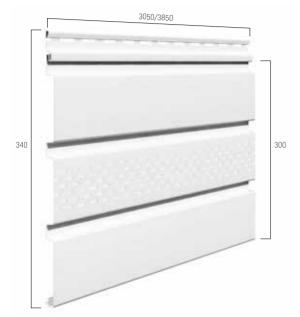

#### PANELS AND FINISHING PROFILES

SV(P) 07

Panel with visible perforation

\* Mounted with SV(P) 08

SV(P) 09

Panel with hidden perforation

SV(P) 08

Panel without perforation

\* Mounted with SV(P) 07

SVP 26

Panel with four lamellas

\* Self-assembled

SV(P) 18 Connector

\* Self-assembled

30