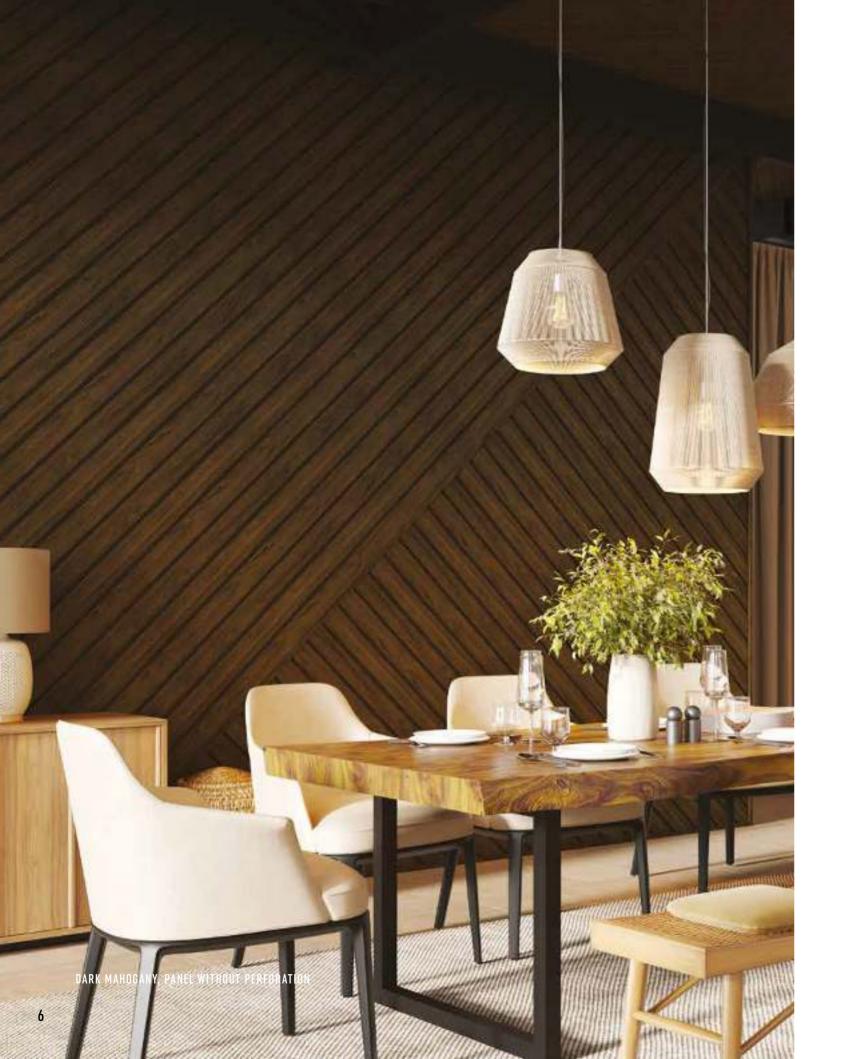

# YOUR HOME'S EXCELLENT FINISH

The innovative Infratop ceiling system has been designed with both functionality and aesthetics in mind. Thanks to the click system and the increased rigidity of the panels, its installation is quick and easy. The product is lightweight, durable and maintenance-free.

There are two colour ranges to choose from: Unicolor and Nature. Wood-like colours perfectly reflect the grain of the wood and resemble natural wooden boards in shape. Thanks to the use of perforations, we also took care of the proper protection and ventilation of the surface on which Infratop is installed.

#### **DESIGN POSSIBILITIES**

The product offers many design possibilities.

It can be installed horizontally, vertically or diagonally.