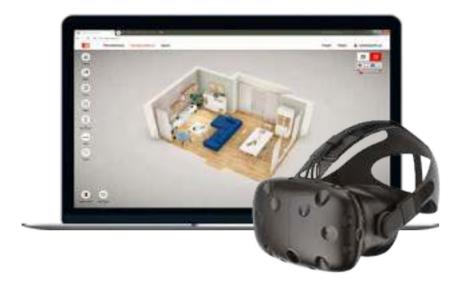

#### DESIGN INTERIOR IN VOXBOX

VOXBOX is an intuitive program for interior design. It is available online and requires no additional software installation. Thanks to VOXBOX, you can create realistic room visualizations in a few moments and test various solutions that will allow you to arrange any space. You can make projects from a scratch or use our pre-made projects, each of which can be modified as desired.

PROJECTS CAN ALSO BE VIEWED IN VR TECHNOLOGY IN SELECTED VOX SHOWROOMS

In 2020, the VOXBOX program was awarded with the title of laureate in the Good Design competition – one of the most important awards in the interior and design industry in Poland. In the justification, the jury noted the practicality and usefulness of the application, which helps to design your dream interiors directly in the web browser.