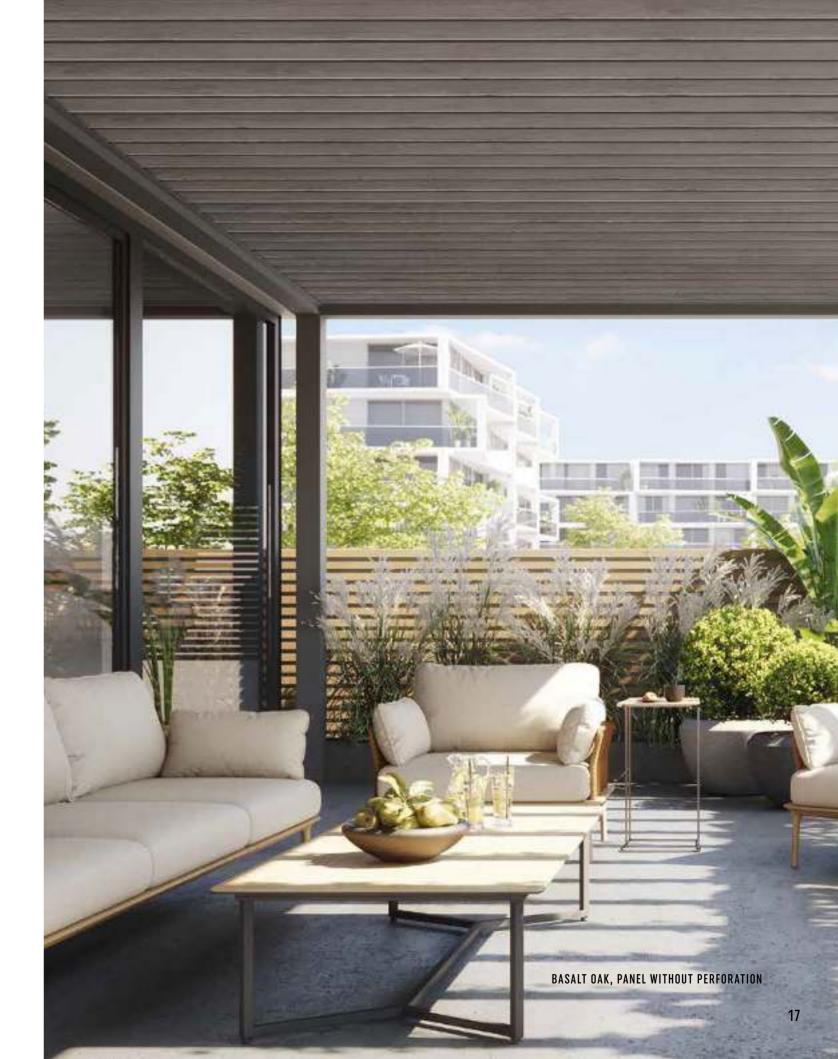

#### MANY POSSIBILITIES

Infratop ceilings are a practical and problem-free way to finish roofs, balconies, and terraces. They can also be used in individual houses – in bedrooms, living rooms or bathrooms. It will be perfect both on a large surface and on selected elements of the building or interior. Finishing elements allows you to combine panels in different colours.

#### FROM INSIDE TO OUTSIDE

The use of the same panels on the ceiling inside the building and on the adjacent terrace will result in a uniform, coherent space.