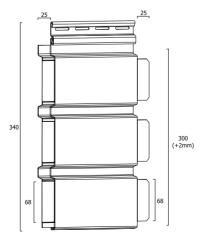

#### PANELS AND FINISHING PROFILES

SV(P) 07

Panel with visible perforation

\* Mounted with SV(P) 08

SV(P) 09

Panel with hidden perforation

SV(P) 08

Panel without perforation

\* Mounted with SV(P) 07

SVP 26

Panel with four lamellas

\* Self-assembled

SV(P) 18 Connector

\* Self-assembled

30