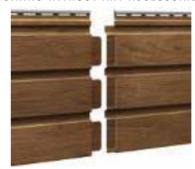

### INFRATOP CONNEX

PATENT Applied

Soffit Infratop Connex is a solution for joining non perforated panels without any accessories. Panels with connex lock are available in 2650 mm length. For Infratop Connex patent is applied.

#### JOINING WITHOUT ANY ACCESSORIES

SEAMLESSLY CONNECTED